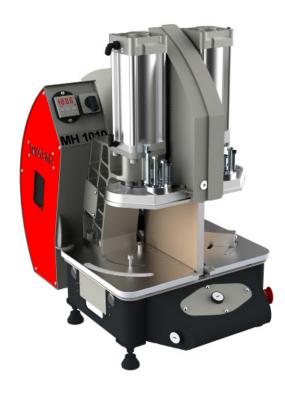

## **Single Head Welding Machine**

- Stainless steel, long lasting plates.
- Time saving while profile is clamped as the stopper is adjusted 3-5 mm higher than profile.

- Practical teflon change thanks to roller system.
- Stable heat distribution and long lasting heater plates distributes the heat homogenously.

## **General Features**

- Single corner welding of PVC profiles between 60°-180°
- Portable, mobile.
- Welding with maximum resistance.
- Practical mould change system.
- Digital setting of heating values.
- Zero welding with 0,2 mm tolerance.