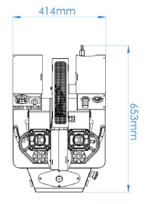

## **Optional Equipments**

H: 690 mm

• 230 V L1-L2-L3-N-PE 50 / 60 Hz 2 kW

60 kg

6-8 Bar 8 L / Cycle

h max.: 160 mm

A min: 330 mm B min: 330 mm