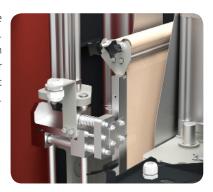

## **Single Head Welding Machine**

- Stainless steel, long lasting plates.
- Time saving while profile is clamped as the stopper is adjusted 3-5 mm higher than profile.

- Practical teflon change thanks to roller system.
- Stable heat distribution and long lasting heater plates distributes the heat homogenously.