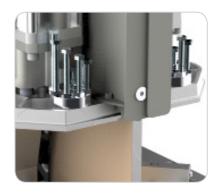

## **Single Head Welding Machine**

- Stainless steel, long lasting plates.
- Time saving while profile is clamped as the stopper is adjusted 3-5 mm higher than profile.

- Practical teflon change thanks to roller system.
- Stable heat distribution and long lasting heater plates distributes the heat homogenously.