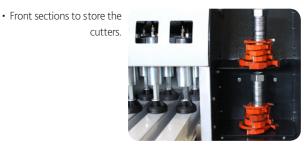

## Multiple End Milling Machine





- Practical adjustment with rotating mechanical support plates.
- End milling of 1 to 6 profiles.
  Easy and safe cutter change as it is pneumatical and has special lock system.



End milling of 6 profiles at the same time.
Thanks to screwed shaft system the speed is adjusted electronically to provide high quality products.



**General Features** 

PA 2010

- End milling of PVC profiles.
- Practical cutter progress speed adjustment thanks to screwed shaft system.
- Safe operation with safety cover.
- Electronical speed adjustment prevents profiles breakage while processing.
- Support arms in front of the machine to provide stable end milling of profiles up to 2.5 meters.



• Side press pistons to provide end milling at setsquare.



## **Optional Equipments**