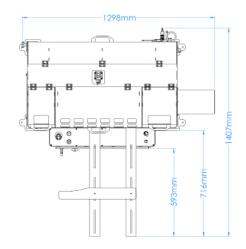

## Multiple End Milling Machine

- Practical adjustment with rotating mechanical support plates.
- End milling of 1 to 6 profiles.
  Easy and safe cutter change as it is pneumatical and has special lock system.

End milling of 6 profiles at the same time.
Thanks to screwed shaft system the speed is adjusted electronically to provide high quality products.

**General Features** 

PA 2010

- End milling of PVC profiles.
- Practical cutter progress speed adjustment thanks to screwed shaft system.
- Safe operation with safety cover.
- Electronical speed adjustment prevents profiles breakage while processing.
- Support arms in front of the machine to provide stable end milling of profiles up to 2.5 meters.

• Side press pistons to provide end milling at setsquare.