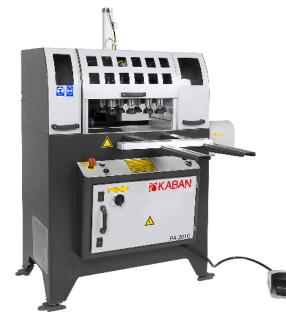

## Multiple End Milling Machine

- Practical adjustment with rotating mechanical support plates.
- End milling of 1 to 6 profiles.
  Easy and safe cutter change as it is pneumatical and has special lock system.

End milling of 6 profiles at the same time.
Thanks to screwed shaft system the speed is adjusted electronically to provide high quality products.

**General Features** 

PA 2010

- End milling of PVC profiles.
- Practical cutter progress speed adjustment thanks to screwed shaft system.
- Safe operation with safety cover.
- Electronical speed adjustment prevents profiles breakage while processing.
- Support arms in front of the machine to provide stable end milling of profiles up to 2.5 meters.