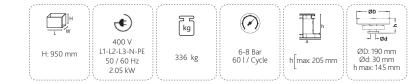

End milling of 6 profiles at the same time.
Thanks to screwed shaft system the speed is adjusted electronically to provide high quality products.

**General Features** 

PA 2010

- End milling of PVC profiles.
- Practical cutter progress speed adjustment thanks to screwed shaft system.
- Safe operation with safety cover.
- Electronical speed adjustment prevents profiles breakage while processing.
- Support arms in front of the machine to provide stable end milling of profiles up to 2.5 meters.