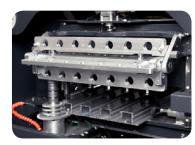

End milling of 6 profiles at the same time.
Thanks to screwed shaft system the speed is adjusted electronically to provide high quality products.

**General Features** 

PA 2010

- End milling of PVC profiles.
- Practical cutter progress speed adjustment thanks to screwed shaft system.
- Safe operation with safety cover.
- Electronical speed adjustment prevents profiles breakage while processing.
- Support arms in front of the machine to provide stable end milling of profiles up to 2.5 meters.

• Side press pistons to provide end milling at setsquare.