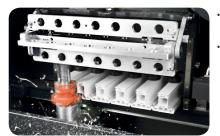

End milling of 6 profiles at the same time.
Thanks to screwed shaft system the speed is adjusted electronically to provide high quality products.

**General Features** 

PA 2010

- End milling of PVC profiles.
- Practical cutter progress speed adjustment thanks to screwed shaft system.
- Safe operation with safety cover.
- Electronical speed adjustment prevents profiles breakage while processing.
- Support arms in front of the machine to provide stable end milling of profiles up to 2.5 meters.

• Side press pistons to provide end milling at setsquare.