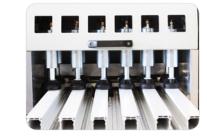

## Multiple End Milling Machine

- Practical adjustment with rotating mechanical support plates.
- End milling of 1 to 6 profiles.
  Easy and safe cutter change as it is pneumatical and has special lock system.

End milling of 6 profiles at the same time.
Thanks to screwed shaft system the speed is adjusted electronically to provide high quality products.

**General Features** 

PA 2010

- End milling of PVC profiles.
- Practical cutter progress speed adjustment thanks to screwed shaft system.
- Safe operation with safety cover.
- Electronical speed adjustment prevents profiles breakage while processing.
- Support arms in front of the machine to provide stable end milling of profiles up to 2.5 meters.

• Side press pistons to provide end milling at setsquare.