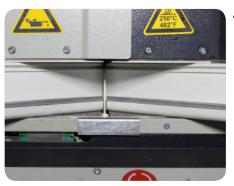

- Practical teflon change thanks to roller system.
- Stable heat distribution and long lasting heater plates distributes the heat homogenously.

 Standard zero (0,2mm) welding. It can be adjusted to normal welding.