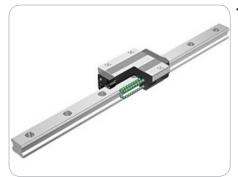

· Continous precision of welding quality thanks to linear rails.

H: 1660 mm

• 230 V

L1-N-PE 50 / 60 Hz 2 KW

200 kg

A min: 340 mm

6-8 Bar 27 l / minute

a max. : 130 mm h max.: 180 mm