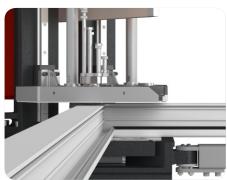

· Continous precision of welding quality thanks to linear rails.

H: 1660 mm

• 230 V

L1-N-PE 50 / 60 Hz 2 KW

200 kg

A min: 340 mm

6-8 Bar 27 l / minute

a max. : 130 mm h max.: 180 mm