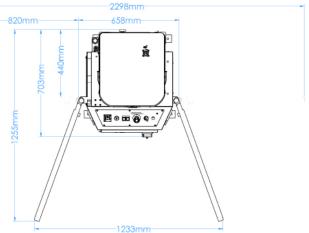

· Continous precision of welding quality thanks to linear rails.

H: 1660 mm

• 230 V

L1-N-PE 50 / 60 Hz 2 KW

200 kg

A min: 340 mm

6-8 Bar 27 l / minute

a max. : 130 mm h max.: 180 mm