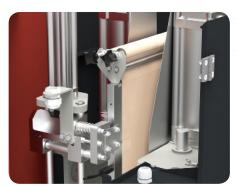

- Practical teflon change thanks to roller system.
- Stable heat distribution and long lasting heater plates distributes the heat homogenously.

 Standard zero (0,2mm) welding. It can be adjusted to normal welding.