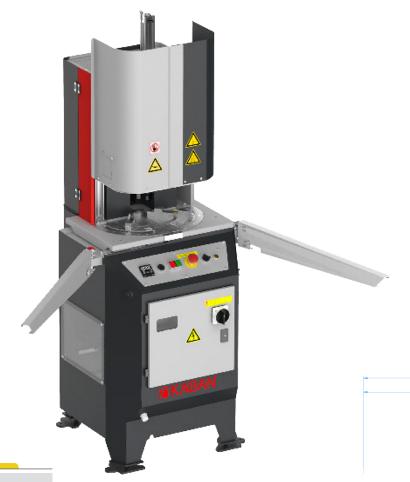

## Single Head Welding Machine

Practical mould change system.
Stainless steel, long lasting plates.

## General Features

- Single corner welding of profiles between 30°-180°.
- Smooth welding of long profiles thanks to rotating support arms.
- All heat and time parameters are set independently.