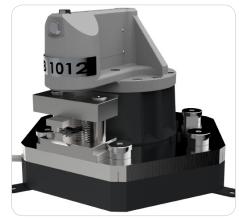

## **Hydropneumatic Punch**

- Thanks to the rotating plate, the requested mould is brought in front of the press head easily.
- Plate rotating only by pressing to pin without using key.

## **General Features**

- It makes hole, canal ..etc. processes on aluminium profiles according to the mould.
- Press capacity is 4.7 ton.
- 6 moulds exist on press and different 6 moulds can be pluged without using clew.
- Operates with 6-8 bar air. It does not require electricity.
- Energy saving.
- Foot pedal to position the profile easily by two hands.