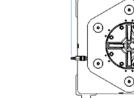

## **Hydropneumatic Punch**

- Thanks to the rotating plate, the requested mould is brought in front of the press head easily.
- Plate rotating only by pressing to pin without using key.

## **General Features**

- It makes hole, canal ..etc. processes on aluminium profiles according to the mould.
- Press capacity is 4.7 ton.
- 6 moulds exist on press and different 6 moulds can be pluged without using clew.
- Operates with 6-8 bar air. It does not require electricity.
- Energy saving.
- Foot pedal to position the profile easily by two hands.