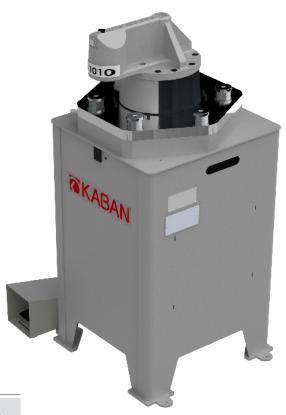

## ZB 1010 / ZB 1012

## **Hydropneumatic Punch**

- Thanks to the rotating plate, the requested mould is brought in front of the press head easily.
- Plate rotating only by pressing to pin without using key.

## **General Features**

- It makes hole, canal ..etc. processes on aluminium profiles according to the mould.
- Press capacity is 4.7 ton.
- 6 moulds exist on press and different 6 moulds can be pluged without using clew.
- Operates with 6-8 bar air. It does not require electricity.
- Energy saving.
- Foot pedal to position the profile easily by two hands.