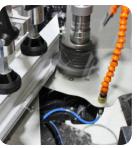

# Flat Cutter End Milling:

• End milling with flat cutter at -22,5°, +45° range.

# Reverse Cutter End Milling:

• End milling with reverse cutter at -22,5°, -45° range.

### End Milling:

• Support system adjustable to four different profiles. High quality end milling thanks to hydropneumatic system.