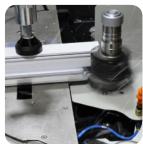

## **General Features**

- at 22,5° +22,5° range.
- Angle adjustment with
- Practical cutter progress speed adjustment.
- Practical cutter adjustment