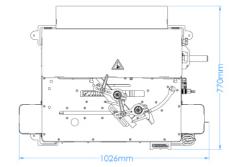

# • End milling of PVC profiles

- Safe operation with safety cover.
- thanks to cutter gab.
- Cutter storing with cutter shelf.

Corner Cleaning Cutters

• End Milling Cutters

H: 980 mm

• 400 V L1-L2-L3-N-PE 50 / 60 Hz

1.5 kW

kg 110 kg

h max: 200 mm