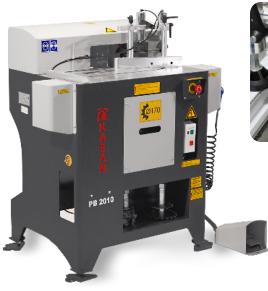

### End Milling:

• Support system adjustable to four different profiles. High quality end milling thanks to hydropneumatic system.

## **General Features**

- at 22,5° +22,5° range.
- Angle adjustment with
- Practical cutter progress speed adjustment.
- Practical cutter adjustment

# • End milling of PVC profiles

- Safe operation with safety cover.
- thanks to cutter gab.
- Cutter storing with cutter shelf.

Corner Cleaning Cutters

• End Milling Cutters

H: 980 mm

• 400 V L1-L2-L3-N-PE 50 / 60 Hz

1.5 kW

kg 110 kg

h max: 200 mm