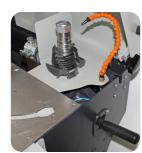

# Cutter Change System:

• Practical cutter change system provides ease of operation.

### End Milling:

• Support system adjustable to four different profiles. High quality end milling thanks to hydropneumatic system.