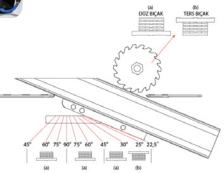

# Flat Cutter End Milling:

• End milling with flat cutter at -22,5°, +45° range.

# Reverse Cutter End Milling:

• End milling with reverse cutter at -22,5°, -45° range.

### End Milling:

• Support system adjustable to four different profiles. High quality end milling thanks to hydropneumatic system.

## **General Features**

- at 22,5° +22,5° range.
- Angle adjustment with
- Practical cutter progress speed adjustment.
- Practical cutter adjustment