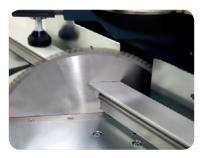

## Single Head Mitre Saw for PVC

• Reference points for each 5 degree.

• Upward saw. • Adjustable saw progress speed.

- Maximum safety with cover safety key.
- Long-lived saw and vibration free operation thanks to cast saw cover.