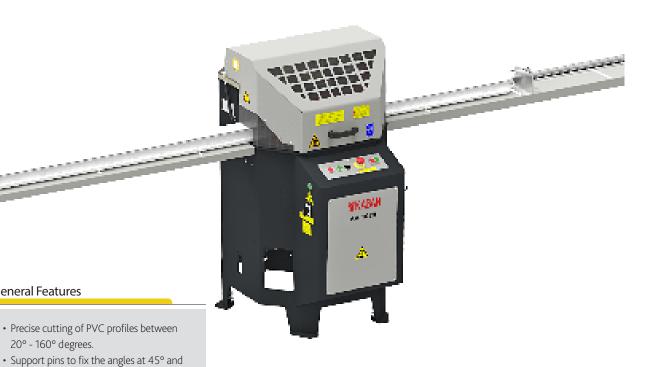

**General Features** 

90°' degrees.

bearing system.

20° - 160° degrees.

Precise angle adjustment with vertical

## Single Head Mitre Saw for PVC

• Reference points for each 5 degree.

• Upward saw. • Adjustable saw progress speed.

- Maximum safety with cover safety key.
- Long-lived saw and vibration free operation thanks to cast saw cover.