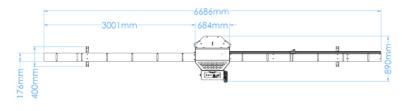

**General Features** 

90°' degrees.

bearing system.

20° - 160° degrees.

Precise angle adjustment with vertical

## Single Head Mitre Saw for PVC



• Reference points for each 5 degree.

• Upward saw. • Adjustable saw progress speed.

- Maximum safety with cover safety key.
- Long-lived saw and vibration free operation thanks to cast saw cover.



Ø400





H: 1285 mm



50 / 60 Hz



262 kg



6-8 Bar 5 l / Cycle

Ød: 400 mm

EL O M

## **Optional Equipments**



• PTR 200 Shelved Profile Trolley



• DS 530 L/R Digital Measuring System 4014 mm



• MS 100 L/R Man. Measuring System 3220 mm



• DS 100 L/R Man. Digital Measuring System 3220 mm



• DS 200 L/R Rotating Arm Digital Meas. System 3140 mm