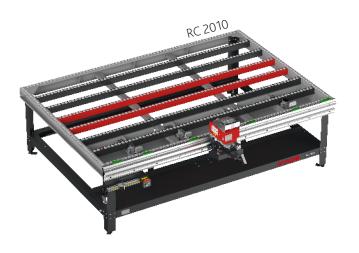

### RC 2010

| 1 |   |      |   |          |
|---|---|------|---|----------|
| • |   |      |   | ≅<br>- 8 |
|   |   | <br> |   | =8       |
|   |   | <br> |   | 200      |
|   | · |      |   | 2000     |
|   |   |      |   | 0000     |
| î |   | T1   | Î | 8        |
| 2 |   |      | 2 | 20000    |

### RC 2010

L = 3050 mm W = 2610 mm H = 1300 mm

230 V 1L-N-PE 50/60 Hz

320 kg

• The product has patented features.