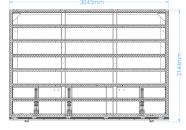

### RC 2010

| 1 |   |      |   |          |
|---|---|------|---|----------|
| • |   |      |   | ≅<br>- 8 |
|   |   | <br> |   | =8       |
|   |   | <br> |   | 200      |
|   | · |      |   | 2000     |
|   |   |      |   | 0000     |
| î |   | T1   | Î | 8        |
| 2 |   |      | 2 | 20000    |

### RC 2010

L = 3050 mm W = 2610 mm H = 1300 mm

230 V 1L-N-PE 50/60 Hz

320 kg

• The product has patented features.