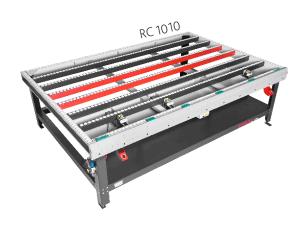

• Thanks to desktop conveyors, minimizes the fatigue of operator even on maximum dimensioned frames.

• Punch unit to cut espagnolette and double opening stay arms at requested dimensions.



## **General Features**

- Minimizes fatigue of operator. E.g. instead of turning 100 pieces of 20 kg. frames by hand every time by the help of desktop balls, 2.000 kg is carried by table.
- Marking apparatus to position and assemble top and bottom hinges easily.
- Hardwares are stored in table to hold the operator on working area.
- RC 1010 and RC 2010 can form a line by colligating side by side or independently.

### RC 1010



### RC 2010

| 1 |   |      |   |          |
|---|---|------|---|----------|
| • |   |      |   | ≅<br>- 8 |
|   |   | <br> |   | =8       |
|   |   | <br> |   | 200