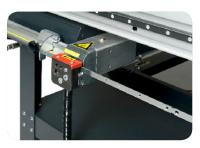

# espa unit.

kg

258 kg

 Fast and accurate screwing of espagnolette with screwing unit

# **Optional Equipments**

H 200 Screwing Unit

H 300 Punch Unit with Manual Measurement System