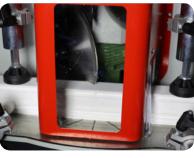

- Vertical and horizontal clamping pistons to fix the profiles at 4 different points.
- Practical and toolless cutting depth and length adjustment.

- Waste canal to collect the dust and pieces below the machine.
- Safe operation thanks to double hand start buttons.