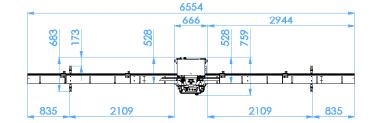

## **General Features**

- V cutting and length cutting up to (a) 70 mm width of PVC profiles (image 1).
- 2 pieces of vertical Ø260 saw located at 45° on machine..
- Double support measurement system at both sides of the machine.