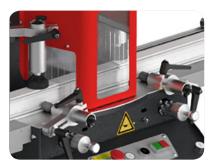

- Vertical and horizontal clamping pistons to fix the profiles at 4 different points.
- Practical and toolless cutting depth and length adjustment.

- Waste canal to collect the dust and pieces below the machine.
- Safe operation thanks to double hand start buttons.