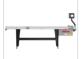

- Vertical and horizontal clamping pistons to fix the profiles at 4 different points.
- Practical and toolless cutting depth and length adjustment.

- Waste canal to collect the dust and pieces below the machine.
- Safe operation thanks to double hand start buttons.

## **General Features**

- V cutting and length cutting up to (a) 70 mm width of PVC profiles (image 1).
- 2 pieces of vertical Ø260 saw located at 45° on machine..
- Double support measurement system at both sides of the machine.