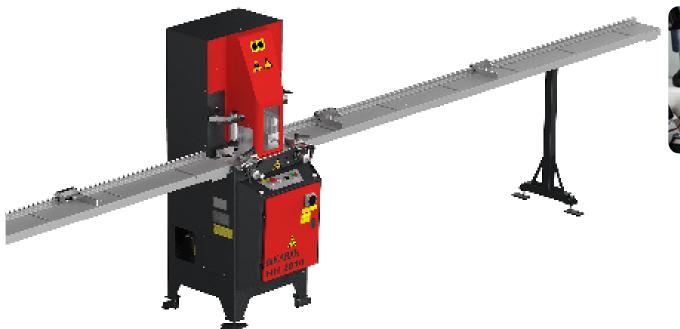

## **General Features**

- V cutting and length cutting up to (a) 70 mm width of PVC profiles (image 1).
- 2 pieces of vertical Ø260 saw located at 45° on machine..
- Double support measurement system at both sides of the machine.