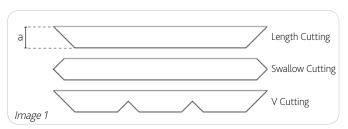

## **General Features**

- V cutting and length cutting up to (a) 70 mm width of PVC profiles (image 1).
- 2 pieces of vertical Ø260 saw located at 45° on machine..
- Double support measurement system at both sides of the machine.