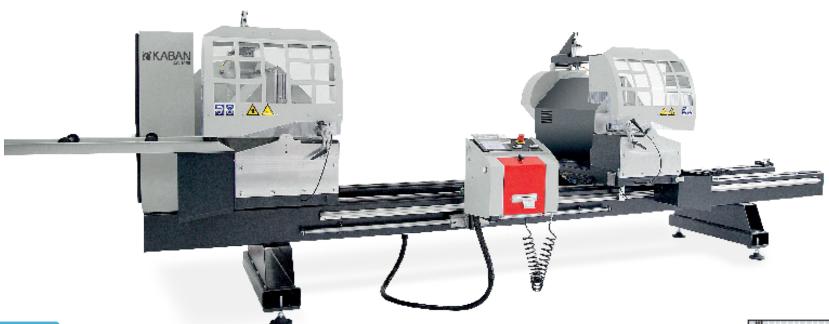

## Servomotor Controlled Double Head Aluminium Cutting Machine

## **General Features**

- Precise cutting of Aluminium profiles between 20º-135º.
- Has lubrication system.
- Left feeding table and automatic saw safety cover.
- Profile support arm between two heads.
- Special vacuum system to cut without depositing sawdust on heads.
- Profile height measuring system.
- Automatic slicing system.

 Precise cutting at inner 45º, outer 20º thanks to patented control system.

- Hydropneumatical system provides precise cutting quality.
- Horizontal profile clamping and practical piston place adjustment system.