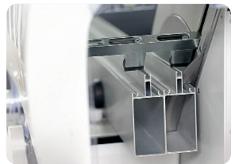

## **General Features**

- Precise cutting of Aluminium profiles between 20º-135º.
- Has lubrication system.
- Left feeding table and automatic saw safety cover.
- Profile support arm between two heads.
- Special vacuum system to cut without depositing sawdust on heads.
- Profile height measuring system.
- Automatic slicing system.