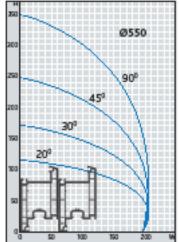

## **General Features**

- Precise cutting of Aluminium profiles between 20º-135º.
- Has lubrication system.
- Left feeding table and automatic saw safety cover.
- Profile support arm between two heads.
- Special vacuum system to cut without depositing sawdust on heads.
- Profile height measuring system.
- Automatic slicing system.

 Precise cutting at inner 45º, outer 20º thanks to patented control system.

- Hydropneumatical system provides precise cutting quality.
- Horizontal profile clamping and practical piston place adjustment system.

H: 1800 mm

• 400 V

L1-L2-L3-N-PE 50 / 60 Hz 5.8 kW

kg

1200 kg

6-8 Bar 25 l / Cycle

ØD: 550 mm

L min: 400 mm L max: 6400 mm