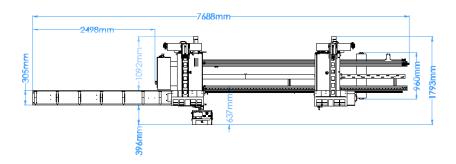

H: 1800 mm

• 400 V

L1-L2-L3-N-PE 50 / 60 Hz 5.8 kW

kg

1200 kg

6-8 Bar 25 l / Cycle

ØD: 550 mm

L min: 400 mm L max: 6400 mm