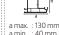

H: 1930 mm W: 5200 mm L: 4950 mm

400 V L1-L2-L3-N-PE 50 / 60 Hz 11 kW

•

kg

1800 kg

A max: 3550 mm B min: 390 mm B max: 2510mm

6-8 Bar

h max. : 210 mm