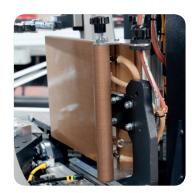

## Four Head Welding Machine

## **General Features**

- 90° welding of four corners of PVC profiles.
- Tolerance system to minimize measuring faults.
- Automatic greasing system.