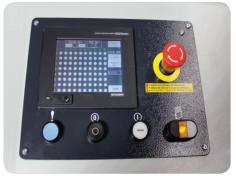

## **Optional Equipments**

• CB 200 Gasket Pressing X min:730 mm Y min:550 mm

• The product has patented features.

- User-friendly operating system compatible to all joinery and optimization programs.
- Parameters are set easily.
- Different profiles and hardwares can be configured and optimized.
- Periodical maintenance reminder function.
- Welding by inserting the dimensions manually without using barcode reader.
- Operation with Cf card.
- · Barcode reader.
- · Has ethernet connection.