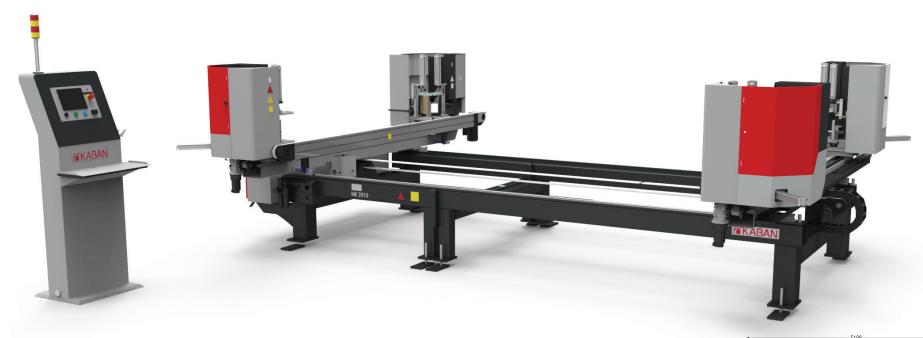

## Four Head Welding Machine

## **General Features**

- 90° welding of four corners of PVC profiles.
- Tolerance system to minimize measuring faults.
- Automatic greasing system.

• Practical teflon change thanks to roller system.

- Saving of time thanks to practical mould change system.
- Axis positioning 0,1mm sensitivity.
- Cutting and welding tolerances distributes equally to 4 corners.
- X and Y axis automatic positioning.

H: 1930 mm W: 5200 mm L: 4950 mm

400 V L1-L2-L3-N-PE 50 / 60 Hz 11 kW

•

kg

1800 kg

A max: 3550 mm B min: 390 mm B max: 2510mm

6-8 Bar

h max. : 210 mm