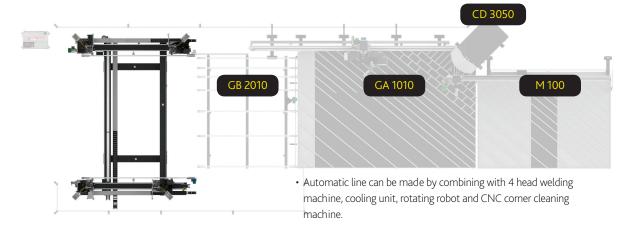

ts.
- Automatic greasing system.

## **Optional Equipments**



• CB 200 Gasket Pressing X min:730 mm Y min:550 mm





• The product has patented features.





- User-friendly operating system compatible to all joinery and optimization programs.
- Parameters are set easily.
- Different profiles and hardwares can be configured and optimized.
- Periodical maintenance reminder function.
- Welding by inserting the dimensions manually without using barcode reader.
- Operation with Cf card.
- · Barcode reader.
- · Has ethernet connection.



• Practical teflon change thanks to roller system.



- Saving of time thanks to practical mould change system.
- Axis positioning 0,1mm sensitivity.
- Cutting and welding tolerances distributes equally to 4 corners.
- X and Y axis automatic positioning.





H: 1930 mm W: 5200 mm L: 4950 mm

400 V L1-L2-L3-N-PE 50 / 60 Hz 11 kW

•

kg

1800 kg



A max: 3550 mm B min: 390 mm B max: 2510mm



6-8 Bar



h max. : 210 mm