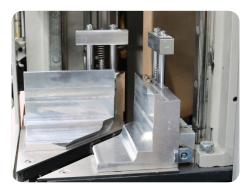

• Practical teflon change thanks to roller system.

- Saving of time thanks to practical mould change system.
- Axis positioning 0,1mm sensitivity.
- Cutting and welding tolerances distributes equally to 4 corners.
- X and Y axis automatic positioning.