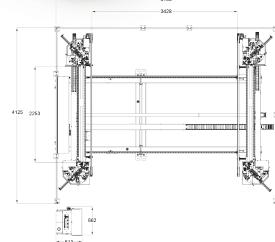

H: 1930 mm W: 5200 mm L: 4950 mm

400 V L1-L2-L3-N-PE 50 / 60 Hz 11 kW

•

kg

1800 kg

A max: 3550 mm B min: 390 mm B max: 2510mm

6-8 Bar

h max. : 210 mm