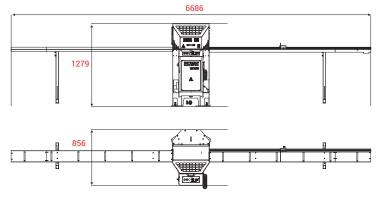

## Single Head Mitre Saw for Aluminium

- Adjustable saw progress speed.
- Maximum safety with cover safety key.
- Long-lived saw and vibration free operation thanks to cast saw cover.

• Reference points for each 5 degree.

## **General Features**

- Precise cutting of Aluminium profiles between 20° 160° degrees.
- Has lubrication system.
- Support pins to fix the angles at 45° and 90°' degrees.
- Precise angle adjustment with vertical bearing system.