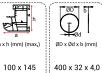

## Single Head Mitre Saw for Aluminium

- Adjustable saw progress speed.
- Maximum safety with cover safety key.
- Long-lived saw and vibration free operation thanks to cast saw cover.

• Reference points for each 5 degree.

## **General Features**

- Precise cutting of Aluminium profiles between 20° 160° degrees.
- Has lubrication system.
- Support pins to fix the angles at 45° and 90°' degrees.
- Precise angle adjustment with vertical bearing system.