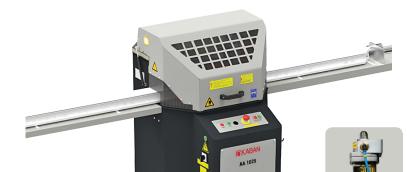

## Single Head Mitre Saw for Aluminium

- Adjustable saw progress speed.
- Maximum safety with cover safety key.
- Long-lived saw and vibration free operation thanks to cast saw cover.

• Reference points for each 5 degree.

## **General Features**

- Precise cutting of Aluminium profiles between 20° 160° degrees.
- Has lubrication system.
- Support pins to fix the angles at 45° and 90°' degrees.
- Precise angle adjustment with vertical bearing system.