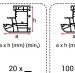

## Single Head Mitre Saw for Aluminium

- Adjustable saw progress speed.
- Maximum safety with cover safety key.
- Long-lived saw and vibration free operation thanks to cast saw cover.

• Reference points for each 5 degree.

## **General Features**

- Precise cutting of Aluminium profiles between 20° 160° degrees.
- Has lubrication system.
- Support pins to fix the angles at 45° and 90°' degrees.
- Precise angle adjustment with vertical bearing system.