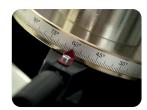

## Single Head Mitre Saw for Aluminium

- Adjustable saw progress speed.
- Maximum safety with cover safety key.
- Long-lived saw and vibration free operation thanks to cast saw cover.

• Reference points for each 5 degree.

## **General Features**

- Precise cutting of Aluminium profiles between 20° 160° degrees.
- Has lubrication system.
- Support pins to fix the angles at 45° and 90°' degrees.
- Precise angle adjustment with vertical bearing system.