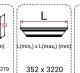

## Single Head Mitre Saw for Aluminium

- Adjustable saw progress speed.
- Maximum safety with cover safety key.
- Long-lived saw and vibration free operation thanks to cast saw cover.

• Reference points for each 5 degree.

## **General Features**

- Precise cutting of Aluminium profiles between 20° 160° degrees.
- Has lubrication system.
- Support pins to fix the angles at 45° and 90°' degrees.
- Precise angle adjustment with vertical bearing system.